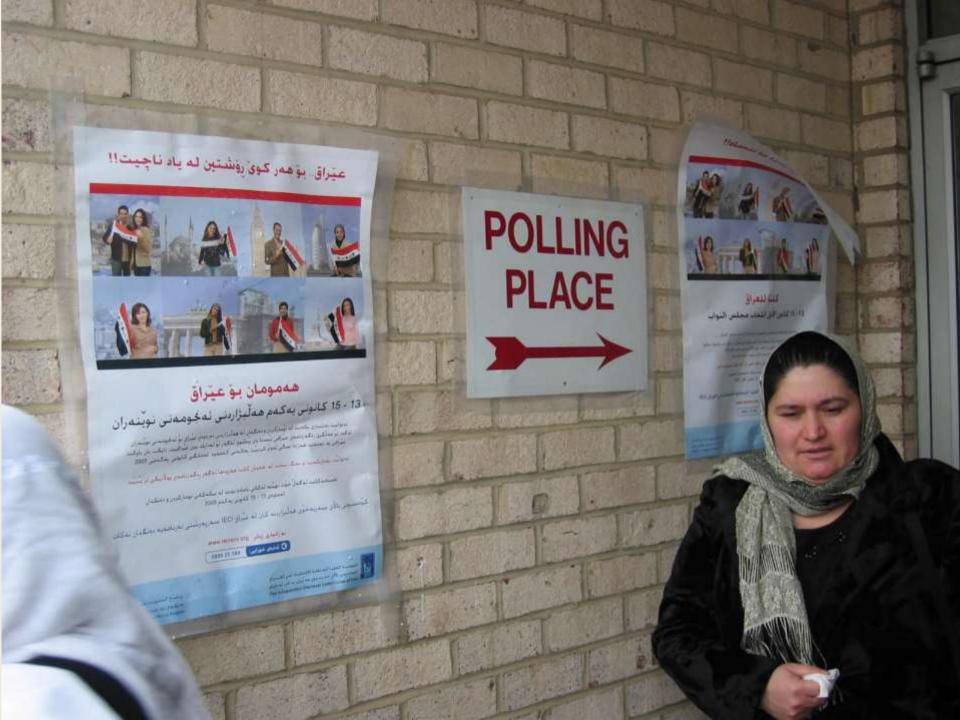

### نحن عراقيون!

مستقبل العراق له صوت: صوتك!

بإمكانك الشاركة في برنامج التصويت خارج القطر العراقي. لانتخاب الجمعية الوطنية العراقية:

• إذا كنت حاملًا الجنسية العراقية حالياً أو سابقاً. أو إذا كنت مولوداً في العراق. أو إذا كان والدك عراقي • إذا كنت مولود بتاريخ أقصاه ٣١ كانون الأول ١٩٨١. • إذا كنت تستطيع جلب وثائق رسمية تثبت ما ذكر أعلاه. يحق لك الانتخاب حتى لو كنت حاملًا جنسية بلد آخر

اجلب جميع وتَأتَقَكَ الرسمية معك عند نَهابك للتسجيل في الفترة ما بين ١٧ إلى ٢٣ كانون الثاني ٢٠٠٥.

بعد التسجيل سيحق لك الانتخاب في الفارة ما بين ٢٨ إلى ٣٠ كانون الثاني ٢٠٠٥.

تنفذ برنامج التصويت خارج القطر العراقي للنظمة المولية للهجرة (ION) بالنبابة من للقوصية العليا للستقلة للالتحابات في العراق (ICN).