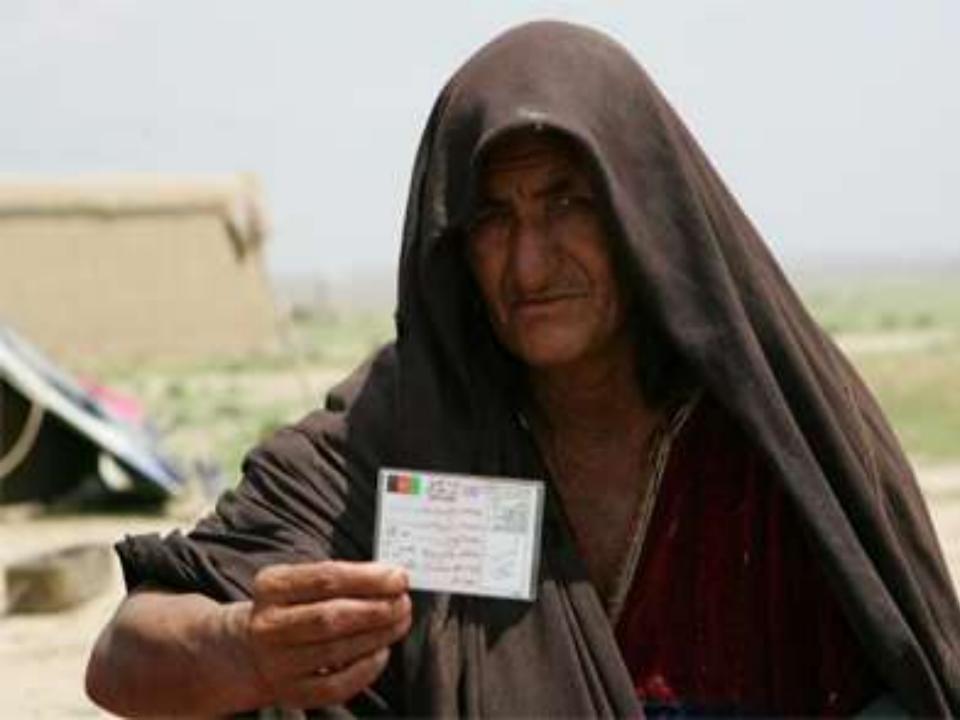

#### Who are these Voters?

- 150 million migrant workers (2013, ILO)
- 65.3 million refugees (2015, UNHCR)
- Diplomats, defense personnel or other members of a professional group usually in some form of state service