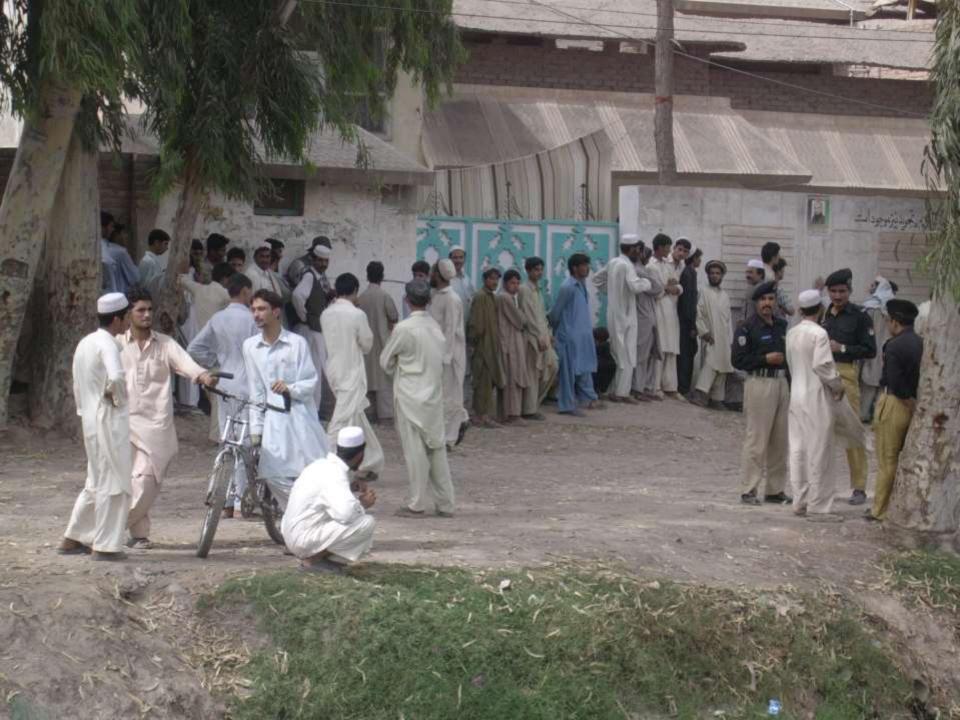

#### Who are these Voters?

- 150 million migrant workers (2013, ILO)
- 65.3 million refugees (2015, UNHCR)
- Diplomats, defense personnel or other members of a professional group usually in some form of state service